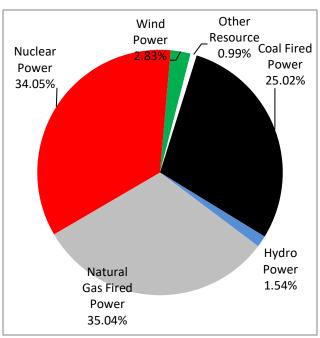

**Exhibit A: Sources of Electricity Table** 

Exhibit B: Sources of Electricity Supplied for the 12 months ending 09/30/19

| Sources of Electricity Supplied for the 12 months ending 09/30/19 | Percentage of Total |
|-------------------------------------------------------------------|---------------------|
| Biomass Power                                                     | 0.0006%             |
| Coal-fired power                                                  | 25.02%              |
| Hydro power                                                       | 1.54%               |
| Natural gas-fired power                                           | 35.04%              |
| Nuclear power                                                     | 34.05%              |
| Oil-fired power                                                   | 0.13%               |
| Solar power                                                       | 0.32%               |
| Wind power                                                        | 2.83%               |
| Other resources                                                   | 0.99%               |
| Unknown resources purchased from other companies                  | 0%                  |
| TOTAL                                                             | 100%                |